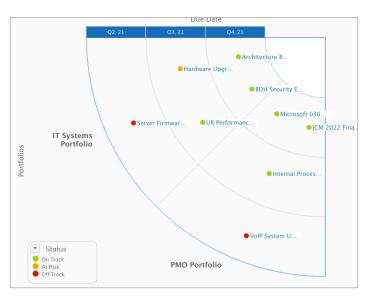

#### Prioritize Work with Top-Down Portfolio Management and Planning

Take a top-down approach to ensure the organization is focused on the right things, at the right time. Strategically align projects to achieve business goals and streamline resource planning to meet internal and client work requirements.

- **Portfolio Management:** Visualize aggregate work across teams, projects, initiatives, and time to identify risks and deliver greater impact
- **Financial Management:** Easily track relevant actuals for quicker, more accurate billing (whether labor or non-labor, CAPEX vs. OPEX, billable vs. non-billable), progress, utilization, cost management, and financial performance
- **Roadmaps and Opportunity Planning:** Visualize dependencies, sequencing, and a timeline for plans. Forecast pipeline opportunities and demand to appropriately plan work
- **Goal Management:** Deliver outcomes more effectively by tracking KPIs aligned to goals, objectives, and targets

Understand the relationship between all work and projects within portfolios, and how they fit into the overall strategy.

|       | Departurbles. Papels |           |                                            |            |               |          |          |            |        |       |             |         |
|-------|----------------------|-----------|--------------------------------------------|------------|---------------|----------|----------|------------|--------|-------|-------------|---------|
| 11 Pr | ojects               | sorted    | by Bid Status                              |            |               |          |          | Settings - | -0-    | -0.1  |             |         |
| -     | Reserve              |           | and Nylochers URDer                        |            |               |          |          |            |        |       |             |         |
| A8574 | -                    | And V. In | into the fact that the                     | -          |               |          |          |            |        |       |             |         |
| 0 -   | -                    | -         | wet                                        |            | contract much | arcrist  | INFOR    | NAME.      | -      | -     | -           | -       |
|       | 4 10                 | 0 West    | 💼 - Automation Anywhere Battingtomentation | Acres LLC  | 81,010        | Critical | 121600   | 050821     | 1754 h | 102.4 | 110.007.21  | 316,733 |
|       | 9 10                 | 0 West    | 🛱 - Clarison Go Implementation             | Acres11.0  | 17,000        | Normal   | 000401   | 071501     | 1682 1 | 102.4 | \$25,773.34 | 211,405 |
|       |                      | 6 West    | - DV Myster and Upgrain                    | Acres U.O  | 100,000       | Nerral   | 080121   | 0109402    | 102.1  | 106.4 | 104,050     | 101.0   |
|       |                      | -         | - Onton One Expension                      | Acres 11.0 | 55,000        | 1 Hpt    | 001001   | 000001     | 1706.0 | 105.4 | 108.430.29  | 394,103 |
|       |                      | -         | - Project Recognised Digits Transformation | America    | 41,000        | Normal   | 06/05/20 | 010101     | 54213  | 102.4 | 004,042.3   | 812,363 |
|       |                      | -         | B- Anna Cantana Propert                    | Autor LLC  | 4,00          | Normal   | 100900   | 001021     | 2707.5 | 101.4 | 206,063.33  |         |
|       |                      | -         | - Improving Property                       | Hale Parts | 40,000        | Nerral   | 1201.00  | 010102     |        | 428-4 | 27,000      |         |
|       |                      | -         | B - Arrest Service Selvery                 | Acres 11.0 | 909,222       | t mp.    | 401201   | 0709421    | 962.5  | 100.4 | 104,050     | 101,0   |
|       |                      | -         | - Project for Extended Example             | Halo Parts | 75,000        | Normal   | 050401   | 101001     | 162.5  | 107.4 | 344,522.00  | 295.8   |
|       |                      | -         | - men hant                                 | Acres LLC  | 40,000        | Nertal   | 000401   | 0010422    | 806.0  | 10.4  | 56,802.00   |         |
|       |                      | a menters | - Testime IFX Date Frank                   | Acres11.0  | 41.000        | Thomas . | cadada * | 4947-02    | 1823.5 | 111.4 | 104,252,08  |         |