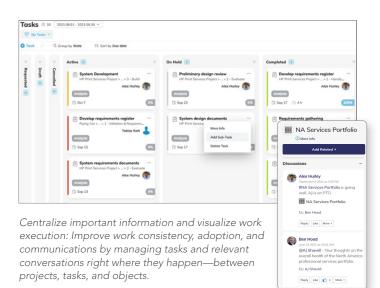

### Empower Teams to Accelerate Delivery, No Matter How They Work

Embrace multiple and different ways of working with collaborative capabilities that provide the right support for the right type of work. Empower teams to deliver however they work best and ensure visibility up to the portfolio.

- Flexible Team and User Experience: Support your teams and how they want to work, from traditional projects, services delivery, lean-work development, hybrid mix of approaches, or anywhere in between
- **Personalized Workflows and Task Management:** Keep teams organized with workspace boards and create custom stages to reflect team workflows, ensuring workloads are handled quickly and efficiently
- **Real-Time Collaboration:** Easy-to-use social-style discussions at any level of work help connect team members and stakeholders to accelerate the delivery of work