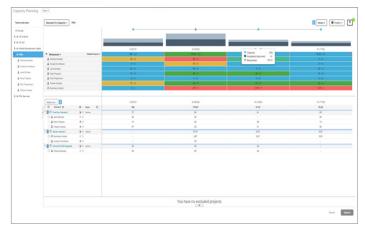

# Confidently Deliver Project and Work On-Time, On-Budget

Clarizen offers a complete picture across demand, resources, projects, and work to deliver on-time and on-budget.

- **Project Management:** Quickly establish a timeline with milestones, due dates, deliverables, and interdependencies with prebuilt templates
- **Demand Management:** Objectively qualify every work request, factoring resource constraints and schedules into the process
- Resource Management and Capacity Planning: Make informed decisions on projects and work based on resource capacity and utilization to meet current and future demands
- **Resource Optimization:** Meet demand and increase billable utilization by proactively optimizing current and future resource availability and skills across the organization
- Time and Expense Management: Improve overall forecasting with accurate progress, time spent, utilization, and expense metrics; submit time without ever leaving Microsoft Teams or Slack

Identify milestones, build a multi-level work breakdown structure, and manage dependencies, with a project dashboard.

Get a clear picture of current and future work demands. Visualize resource constraints, adjust overallocations, and reassign work.