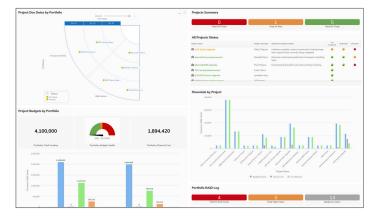

### Increased Visibility with Reporting and Dashboards

Visibility is power. Centralize relevant data and information for all projects and work in a single place to make decisions and accelerate time-to-value, quickly and effectively. Ensure the status of projects and engagements are on track.

- Highly configurable dashboards and out-ofthe-box reports: Quickly understand all aspects of individual projects and streamline stakeholder communications with best-practice reporting
- Interactive, auto-updated widgets: Embedded or linked with more contextual information for executives and stakeholders without needing to log into Planview Clarizen
- **Slide Publisher:** Save valuable time by automatically creating up-to-the-minute status reports in your own company branded PowerPoint template

Executive management dashboards give one-click access into requests, projects and work, resources, portfolios, and how all pieces come together