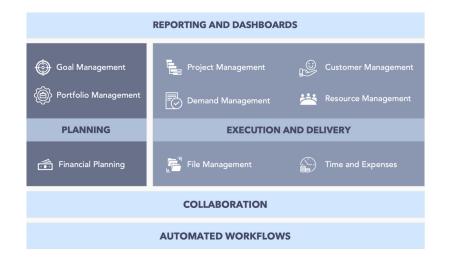

#### Enterprise Work Management to Achieve Project and Work Success

Stop chasing delivery and execution across disparate tools - get the visibility needed for informed decision making by streamlining projects and work into a single source of truth. Planview Clarizen gives you the ability to manage work portfolios through reporting and dashboards, top-down planning, execution and delivery, work collaboration, and adaptability as you scale.

- **Reporting and Dashboards:** Get the visibility needed to manage, track, report, and measure status on all work for better decision making
- **Planning:** Take a top-down approach to ensure work is focused on the right things, at the right time
- Execution and Delivery: Have confidence in delivering projects and work on-time, on-budget
- Work Collaboration: Empower every team member to deliver by working the way they work best, whether traditional projects, agile, or hybrid
- Adaptability: Configure, automate, and scale as you grow and pivot quickly when business needs change